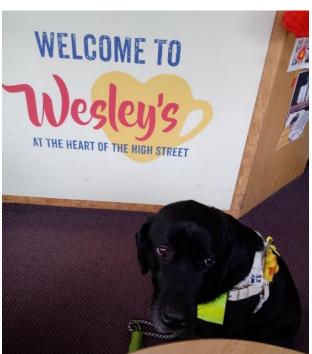

# Coffee Morning

Date: 13th April 2024 Time: 10am - 12pm

Location: Wesley's Cafe New Malden

49 High Street New Malden, KT3 4BY

Come and meet Guide Dogs and join us for Coffee, Cake and Conversation.

Everyone in the Community welcome!

Can't make it, but would like to support Guide Dogs for the Blind? You can make a donation online at: www.justgiving.com/fundraising/sandi-johnson1

The Guide Dogs for the Blind Association is a company limited by guarantee and a registered charity in England and Wales (209617). Scotland (SC038979) and Isle of Man (1334). B301 02/24

Kane will be here along with some of his mates