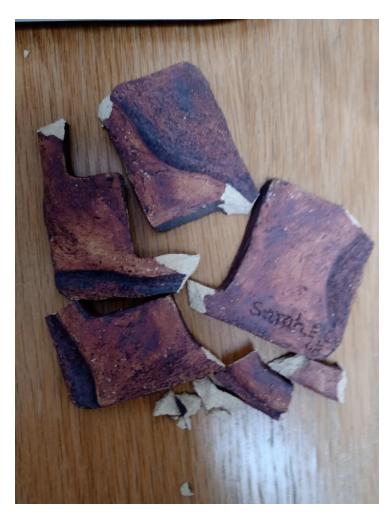

# Repair

You may have noticed that the central tile from Sarah Choi's beautiful cross sculpture in the church has been missing. It was discovered a few weeks ago in many pieces on the floor.

I took it home and Dave painstakingly puzzled it together and glued it and has now stuck it back up, as he did once before with another tile that suffered the same fate but was not as badly damaged. All the tiles have now been re-glued!

The repairs can be seen (if you look closely) but we decided that it was important to see the cracks, in the style of Japanese Kintsugi pottery.

Kintsugi ("golden joinery"), also known as kintsukuroi ("golden repair"), is the Japanese art of repairing broken pottery by mending the areas of breakage with urushi lacquer dusted or mixed with powdered gold, silver, or platinum. As a philosophy, it treats breakage and repair as part of the history of an object, rather than something to disguise.

We didn't have any gold lacquer but felt that being able to see the cracks was a fitting reminder that God loves us for who we are with all our cracks and imperfections and that sometimes it is important to acknowledge we have been damaged but have survived that damage.