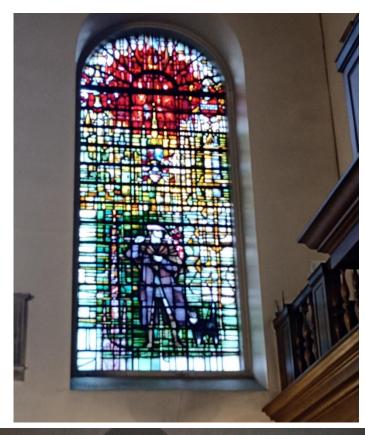

# St Michael Paternoster Royal, London EC4

The Moores came across this church in a rainy London last week. The original building, which was first recorded in the 13th century, was destroyed in the Great Fire of London and the church was rebuilt under the aegis of Sir Christopher Wren. However St Michael's was severely damaged during the Blitz and then restored between 1966 and 1968.

St Michael's has several spectacular stained glass windows and is well worth a visit.