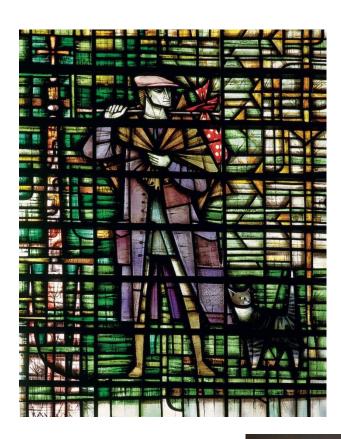

In 1423 Richard "Dick" Whittington, the fabled Lord Mayor of London, was buried within its precincts. Although the tomb is now lost, there is a stained glass window depicting Dick Whittington with this bundle and his cat!