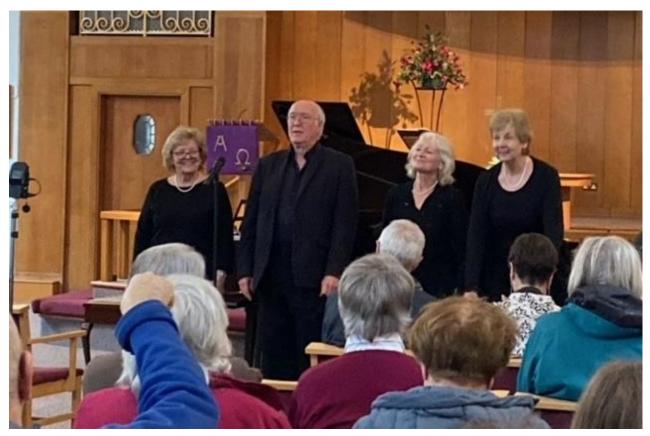

#### **Lunchtime Concert 19th March**

2 pianos, 4 pianists, 8 hands, too many notes to count, Tuesday saw an almost capacity crowd fill the church to watch the hotly anticipated return of Alison, Peter, Linda Bridges and Anthea Fry - oh and 2 pianos. A varied programme of orchestral favourites arranged for

2 pianos filled the next 50 minutes including:

Mozart's overture to the Marriage of Figaro;

Tchaikovsky's waltz in 5/4 from his 6th symphony;

a Bach orchestral suite;

The Rakoczy March by Listz;

and a jolly Spanish dance to finish.

In summary, something for everyone and a very enjoyable way to spend a Tuesday lunchtime.

See below for details of the next Lunchtime concert and two other concerts in the church during April.