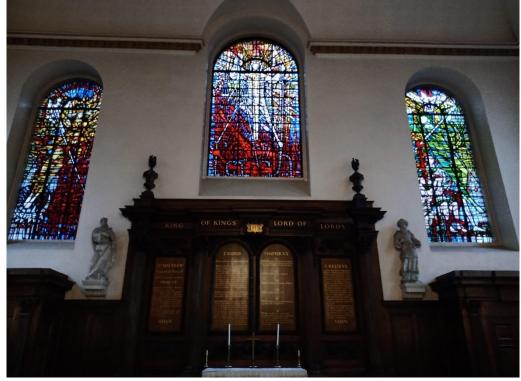

# St Michael Paternoster Royal, London EC4

The Moores came across this church in a rainy London last week. The original building, which was first recorded in the 13th century, was destroyed in the Great Fire of London and the church was rebuilt under the aegis of Sir Christopher Wren. However St Michael's was severely damaged during the Blitz and then restored between 1966 and 1968.

St Michael's has several spectacular stained glass windows and is well worth a visit.