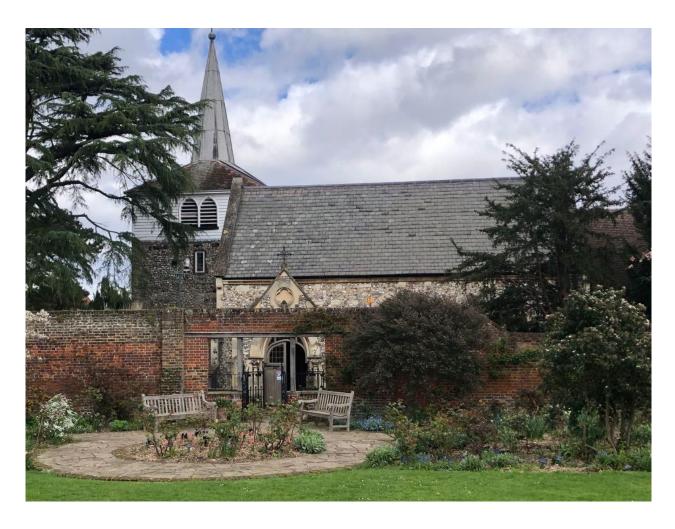

#### St Nicholas Church in Thames Ditton

The Bulletts had a walk in Thames Ditton and found this delightful church with a Remembrance Garden and this warm invitation.