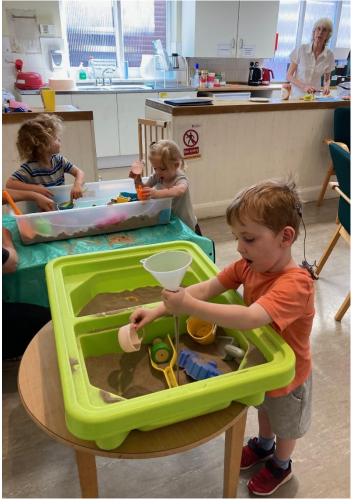

# The Sunshine Sensory Playgroup from Sue Knowles

When Warren Park closed in the pandemic, never to reopen, our playgroup relocated to NMM Church. Here, on a regular basis, families of deaf and visually impaired babies and preschool children come to enjoy a wide variety of activities. Our aim is to immerse the children in a natural aural environment which will encourage them to listen and talk. Hearing aids are checked and supplies of batteries etc made available. An information table with leaflets and books on relevant subject is there for parents to browse and borrow, while news about local and national events is highlighted.

There are lots of toys, and each session we have craft activities and sand, water or play dough available. Each activity is planned to enrich the children's access to speech. The babies enjoy "Baby Beats" a fun musical approach which helps to develop a baby's listening and language, while the toddlers have story time. A snack session, very popular, is followed by nursery rhymes, action songs and singing games.

The playgroup has enabled families to meet together and to share experiences in a supportive environment while helping their child develop listening, spoken language and

communication skills plus have lots of fun.