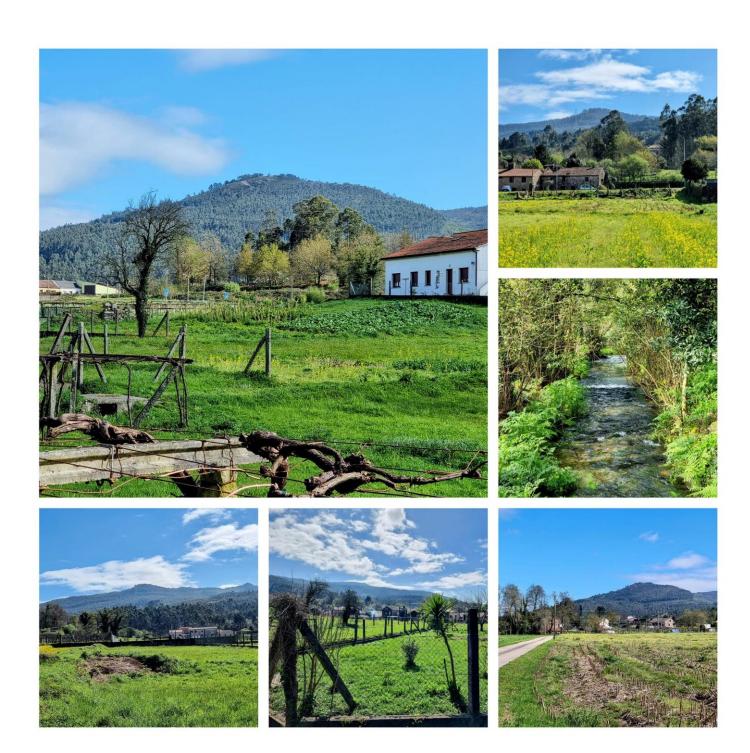

**Day 26** - Today is my penultimate day on the road, and I walked 11.7km to a beautiful farmhouse in a small village as my overnight stop. Tomorrow, I will continue on the final 14km stretch to Santiago de Compostela, and it is exciting think I am nearly there at long last!

I will miss the Camino. This has been one of the hardest things I have ever done, physically and mentally, but apart from the day I waded through an Atlantic storm(!), it has been a wonderful experience and one of the best times and achievements of my life. I am so glad I decided to do this and stuck at it, even with the blisters and achy muscles!

I have visited some fantastic places in Portugal and Spain I had never even heard of beforehand, let alone thought to visit, met some fascinating people and spent time walking amid so much glorious scenery. The views in Viana in the north-west of Portugal, and this final stretch of Galicia from Pontevedra onwards, have been especially beautiful.