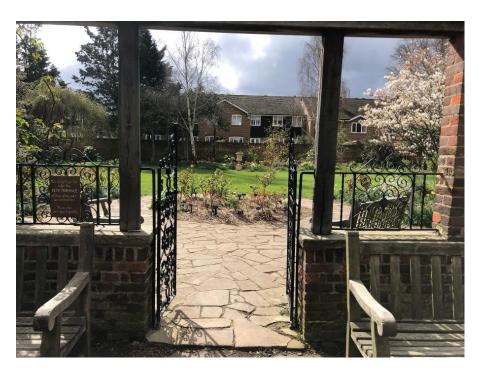

#### St Nicholas Church in Thames Ditton

The Bulletts had a walk in Thames Ditton and found this delightful church with a Remembrance Garden and this warm invitation.